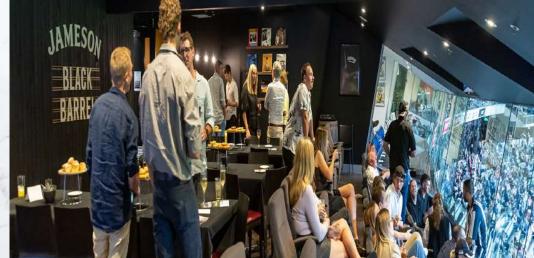

## THE JAMESON BLACK BARREL SUITE

The Jameson Black Barrel Suite is located on Level three of the MCG within the Ponsford Stand. A one-of-a-kind crafted whiskey bar hidden from the crowds behind sliding glass windows overlooking the field.

With capacity for 50 guests, you can enjoy the pre-match vibes with a Jameson Black Barrel & Beer Boilermaker to set the tone. There's a record player with a selection of Australian Classics to get everyone pumped up for the big game.

It's an unrivalled opportunity to entertain, network and share the action among old mates and new ones in the birthplace of Test Cricket.

Treat yourself to a spread of gourmet delights, with a select range of premium beverages served from our signature bar located inside the suite. If you're feeling up for it, ask us about our whiskey tasting experience from our Jameson ambassadors\*.