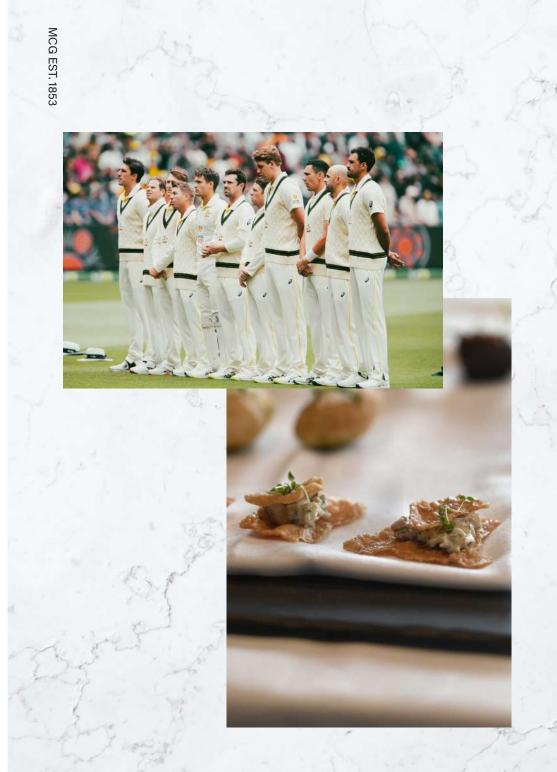

### THE ALL-ROUNDERS CLUB

The All-Rounders club is located in the Keith Miller Room in the Shane Warne Stand offering exceptional views behind the bowlers arm. With locally sourced, season dishes and premium beverages, your guests will enjoy a gourmet sit down luncheon with guest speakers and a reserved seat just outside the facility.

#### WHAT YOU WILL ENJOY

- Match seat located outside of the Keith Miller Room on level 2 in the Shane Warne Stand with view just off the bowlers arm
- Sit down luncheon with reserved tables
- Premium beverage selection
- Tea break refreshments
- An entertaining MC and guest speaker (Boxing Day only)
- Available for Days 1 and 2 of the Boxing Day Test only