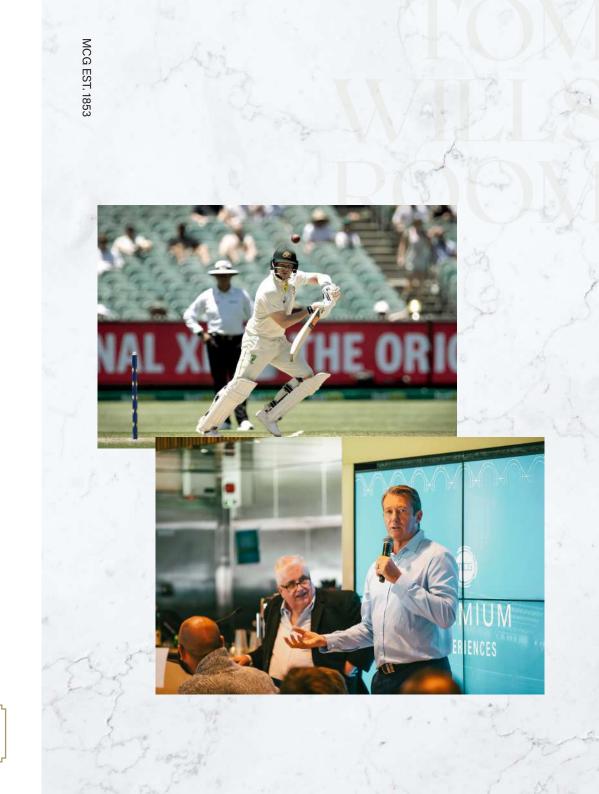

## THE LEG-SPINNERS LOUNGE

The new Leg Spinners lounge is located in the Tom Wills Room in the Shane Warne Stand offering a relaxed hospitality experience as you watch the Aussies take on Pakistan. With an inclusive gourmet grazing menu and premium beverages, your guests will enjoy amazing service inside while being able to soak in the atmosphere of the day from their reserved seat just outside the facility.

#### WHAT YOU WILL ENJOY

- Match seat located outside of the Tom Wills Room on level 2 in the Shane Warne Stand with view just off the bowlers arm
- Full gourmet grazing menu with locally sourced, seasonal dishes and food stations
- Premium beverage selection
- Tea break refreshments
- An entertaining MC and guest speaker (Boxing Day only)
- Available for Day 1 and 2 of the Boxing Day Test only