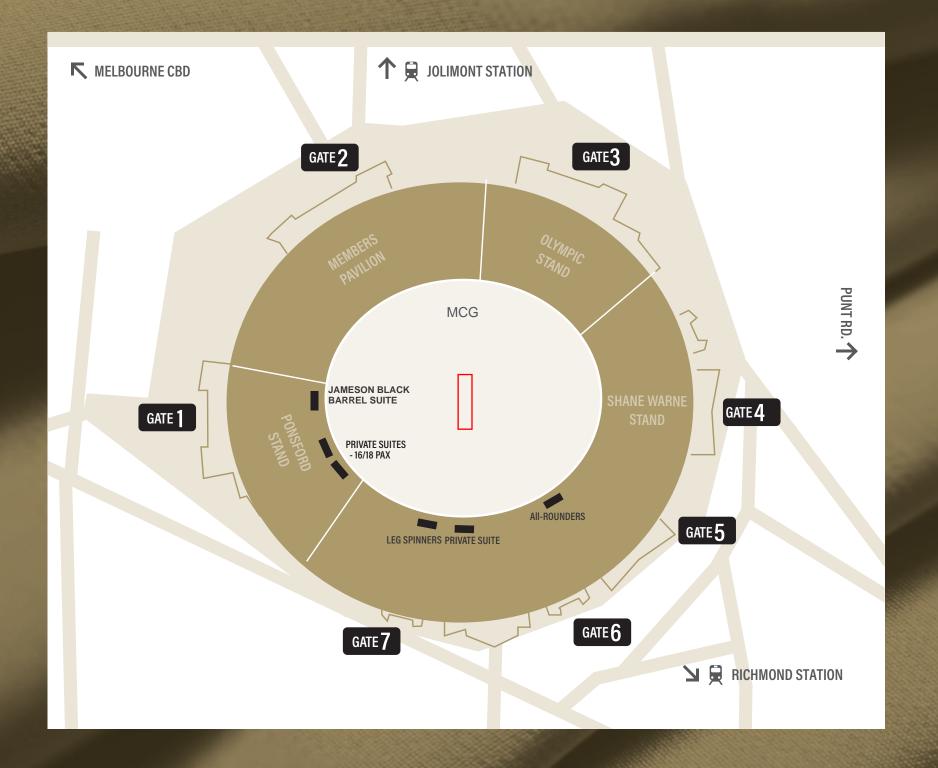

### YOUR OWN PRIVATE SUITE

Select from one of the MCG's exclusive corporate suites to entertain and delight your guests for a truly memorable match day cricket experience as Australia take on India at the MCG for the Boxing Day Test, as well as the historic Day-Night Women's Ashes Test.

## THE LEG-SPINNERS LOUNGE

The new Leg Spinners lounge is located in the Tom Wills Room in the Shane Warne Stand offering a relaxed hospitality experience as you watch the Aussies take on Pakistan. With an inclusive gourmet grazing menu and premium beverages, your guests will enjoy amazing service inside while being able to soak in the atmosphere of the day from their reserved seat just outside the facility.

### THE ALL-ROUNDERS CLUB

The All-Rounders club is located in the Keith Miller Room in the Shane Warne Stand offering exceptional views behind the bowlers arm. With locally sourced, season dishes and premium beverages, your guests will enjoy a gourmet sit down luncheon with guest speakers and a reserved seat just outside the facility.

## THE JAMESON BLACK BARREL SUITE

The Jameson Black Barrel Suite is located on Level three of the MCG within the Ponsford Stand. A one-of-a-kind crafted whiskey bar hidden from the crowds behind sliding glass windows overlooking the field.