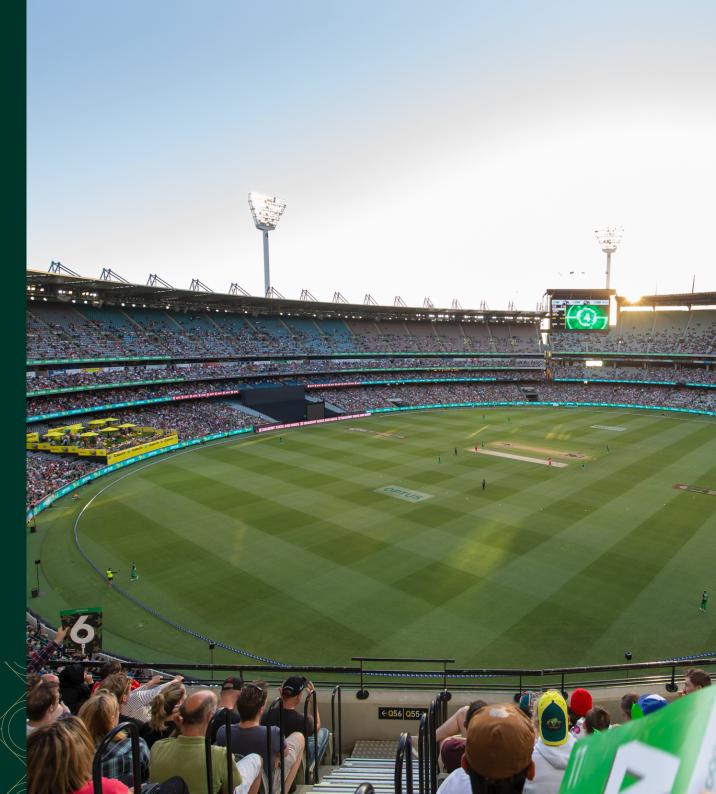

### Accommodates 14, 16 or 18 people in your own Private Suite.

Exclusive private suite to entertain and delight your guests.

- Private stewards serving a buffet style menu of locally sourced seasonal dishes.
- Premium beverages
- Prime level 3 viewing
- Snacks at innings break incl. party pies and sausage rolls
- Private bathroom facilities
- 2 underground car park passes
- Each suite features 12 fixed seats with additional bar stool/moveable seating for extra viewing.

### Price per person \$395