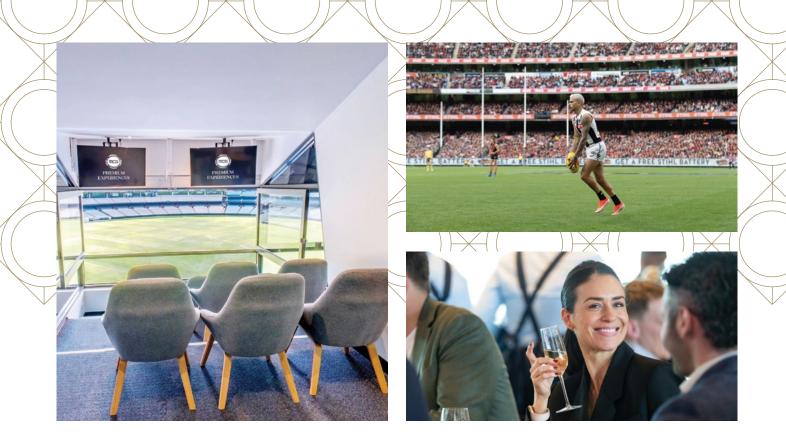

# CENTURY SUITE

With unbelievable views right on centre wing and surrounded by stunning décor, the newly created MCG Century Suite is the ultimate way to host your guests at the MCG.

Treat your guests to the best suite at the 'G in what is a guaranteed unique match-day experience to remember.

The Century Suite is available to book for any match during the AFL home and away season subject to availability.

#### YOU WILL ENJOY

- + Gourmet menu showcasing the finest contemporary Australian and international cuisine
- + Premium beverage package served by private wait staff
- + Champagne on arrival
- + Access to the suite 90 minutes before the first bounce, with the suite to remain open one hour post-match.
- + Premium level 3 viewing
- + Private bathroom facilities
- + Official AFL programs for your group to take home
- + 2 x VIP carpark passes underneath the MCG