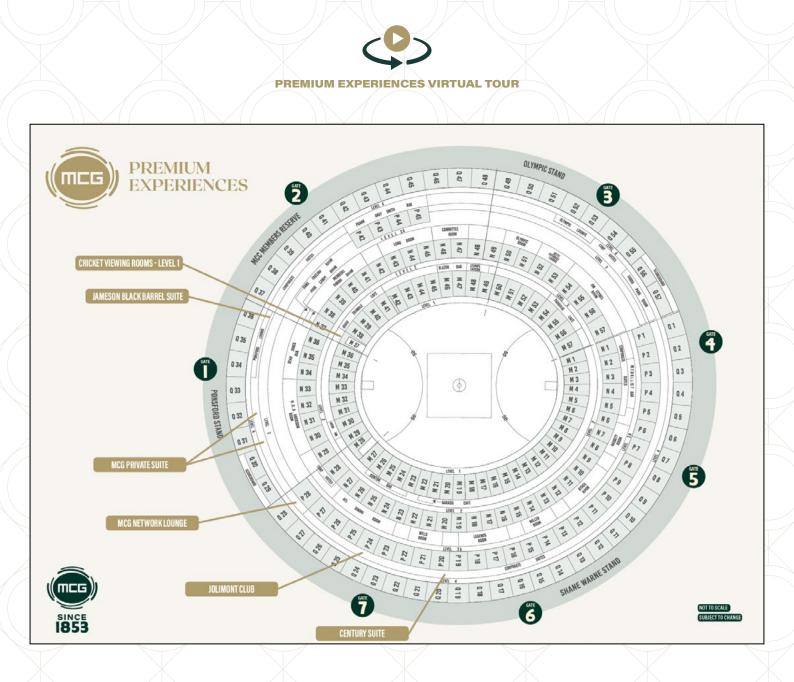

### PREMIUM EXPERIENCES

2025 AFL Premiership Season

# CENTURY SUITE

With unbelievable views right on centre wing and surrounded by stunning décor, the newly created MCG Century Suite is the ultimate way to host your guests at the MCG.

Treat your guests to the best suite at the 'G in what is a guaranteed unique match-day experience to remember.

# MCG PRIVATE SUITES

Select from one of the MCG's exclusive corporate suites to treat your guests to an unforgettable match day experience during the AFL season.

Our suites have the capacity for 16 to 20 guests to enjoy the exclusive viewing seats behind sliding glass windows.

# THE JAMESON BLACK BARREL SUITE

The Jameson Black Barrel Suite is located on Level three of the MCG within the Ponsford Stand. A one-of-akind crafted whiskey bar hidden from the crowds behind sliding glass windows overlooking the field.

# THE CRICKETERS SUITES

Located in an elevated private facility on level 1 of the Ponsford Stand, the Cricketers Suites are a truly unique space where your guests will be treated to an unbelievable atmosphere right in the heart of the action.

# MCG NETWORK LOUNGE

The MCG Network Lounge is a re-vamped hospitality offering with outstanding views on half forward of the Shane Warne Stand.

This can be booked as a private space for 20 guests or as a semi-private space for 10 guests.