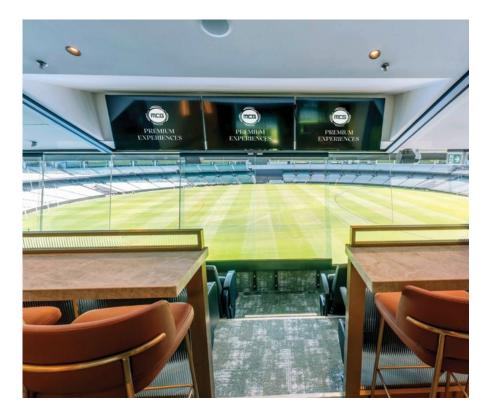

# CENTURY SUITE

With unbelievable views right on centre wing and surrounded by stunning décor, the newly created MCG Century Suite is the ultimate way to host your guests at the MCG.

Treat your guests to the best suite at the 'G in what is a guaranteed unique match-day experience to remember.

The Century Suite is available to book for any match during the AFL home and away season subject to availability.

#### YOU WILL ENJOY

- + Gourmet menu showcasing the finest contemporary Australian and international cuisine
- + Premium beverage package served by private wait staff
- + Champagne on arrival
- + Access to the suite 90 minutes before the first bounce, with the suite to remain open one hour post-match.
- + Premium level 3 viewing
- + Private bathroom facilities
- + Official AFL programs for your group to take home
- + 2 x VIP carpark passes underneath the MCG