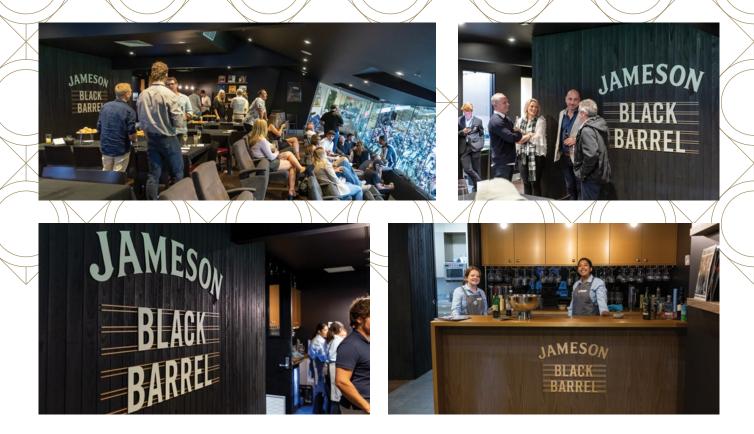

# THE JAMESON BLACK BARREL SUITE

The Jameson Black Barrel Suite is located on Level three of the MCG within the Ponsford Stand. A one-of-akind crafted whiskey bar hidden from the crowds behind sliding glass windows overlooking the field.

With capacity for 50 guests, you can enjoy the pre-match vibes with a Jameson Black Barrel & Beer Boilermaker to set the tone. There's a record player with a selection of Australian Classics to get everyone pumped up for the big game.

It's an unrivalled opportunity to entertain, network and share the action among old mates and new ones in the home of football. Treat yourself to a spread of gourmet delights, with a select range of premium beverages served from our signature bar located inside the suite. If you're feeling up for it, ask us about our whiskey tasting experience from our Jameson ambassadors\*.

Available to purchase as either a table of 8 or 10, or book the entire suite for an unforgettable corporate or social event.

#### YOU WILL ENJOY

- + Record player and Aussie classic records with a Sonos sound system
- + Jameson Whiskey & Beer Boilermaker on arrival
- + Jameson Whiskey crafted cocktail menu throughout the night\*
- + Gourmet menu showcasing the finest contemporary Australian and international cuisine
- + Premium beverage package served by private wait staff
- + Access to the suite 90 minutes before the first bounce, with the suite to remain open one hour post-match
- + Premium level 3 viewing, and private bathroom facilities
- + Official AFL programs for your group to take home
- + Carpark pass per table (Yarra Park or under the MCG)

JAMESON BLACK BARREL SUITE VIRTUAL TOUR

\* select matches only