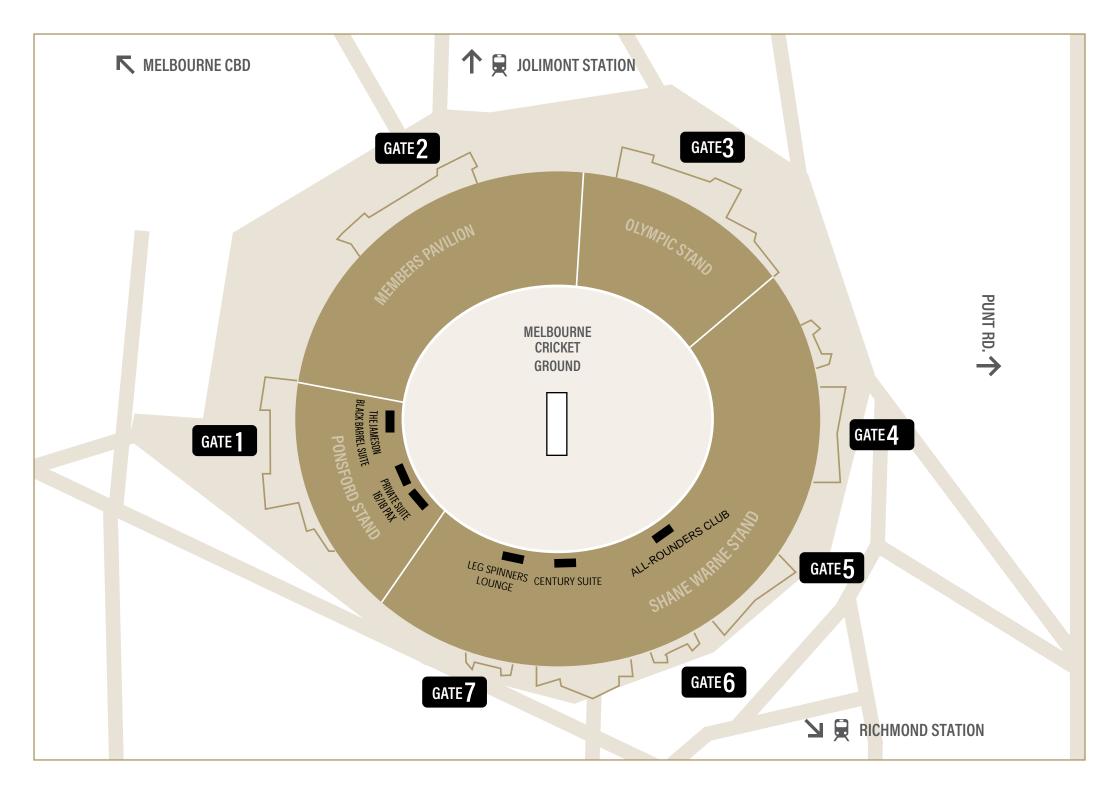

## THE LEG-SPINNERS LOUNGE

The new Leg Spinners lounge is located in the Tom Wills Room in the Shane Warne Stand offering a relaxed hospitality experience as you watch the Aussies take on England. With an inclusive gourmet grazing menu and premium beverages, your guests will enjoy amazing service inside while being able to soak in the atmosphere of the day from their reserved seat just outside the facility.

## THE ALL-ROUNDERS CLUB

The All-Rounders club is located in the Keith Miller Room in the Shane Warne Stand offering exceptional views just off the bowlers arm. With locally sourced, season dishes and premium beverages, your guests will enjoy a gourmet sit down luncheon with guest speakers and a reserved seat just outside the facility.

## THE JAMESON BLACK BARREL SUITE

The Jameson Black Barrel Suite is located on Level three of the MCG within the Ponsford Stand. A one-of-a-kind crafted whiskey bar hidden from the crowds behind sliding glass windows overlooking the field.