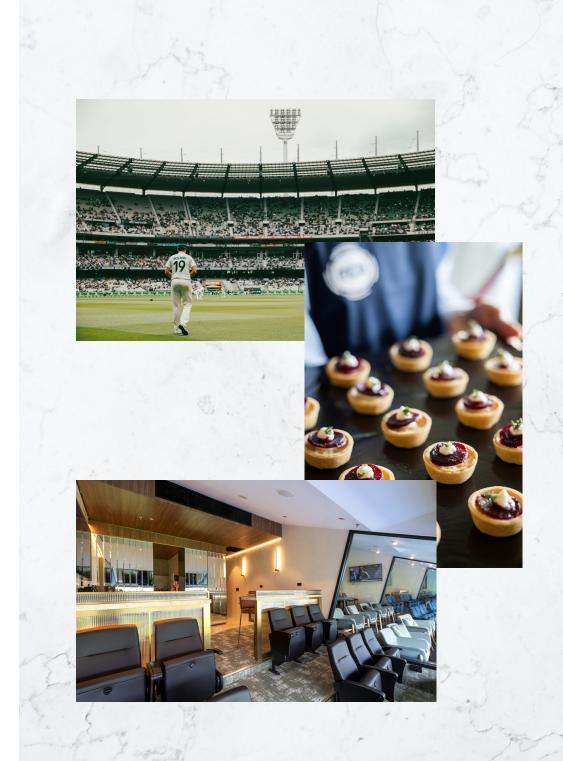

## THE **CENTURY SUITE**

Select the MCG's most exclusive corporate suites to entertain and delight your guests for a truly memorable match day cricket experience as Australia take on their old foe England at the MCG.

#### WHAT YOU WILL ENJOY

- Private Stewards serving you a grazing style menu including locally sourced, seasonal dishes
- Premium Beverage Package including champagne
- Exceptional level 3 viewing right behind the bowlers arm
- Open from 10am until 30 mins after the close of play
- Private bathroom facilities
- 2 x VIP underground car parks

## YOUR OWN PRIVATE SUITE

Select from one of the MCG's exclusive corporate suites to entertain and delight your guests for a truly memorable match day cricket experience as Australia take on their old foe England at the MCG.

#### WHAT YOU WILL ENJOY

- Private Stewards serving you a grazing style menu including locally sourced, seasonal dishes
- Premium Beverage Package
- Exceptional level 3 viewing
- Open from 10am until 30 mins after the close of play
- Private bathroom facilities
- 2 x VIP underground car parks