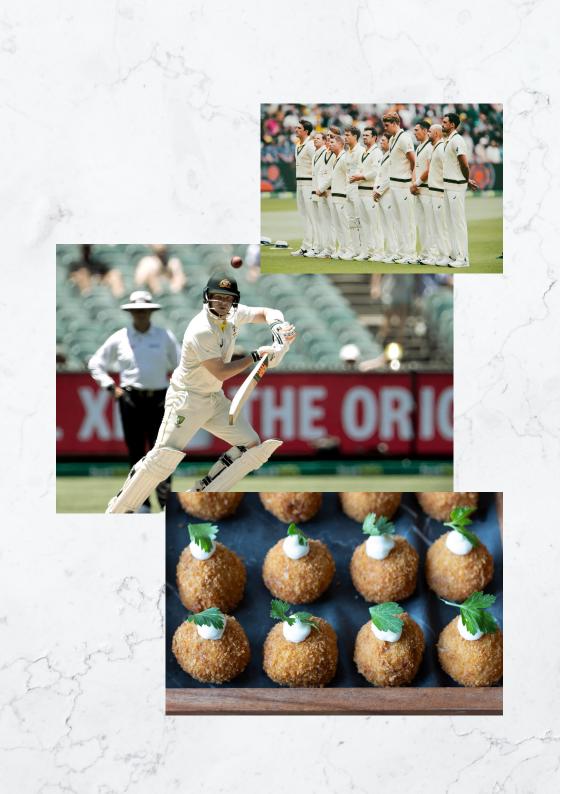

## THE **CENTURY SUITE**

Select the MCG's most exclusive corporate suites to entertain and delight your guests for a truly memorable match day cricket experience as Australia take on their old foe England at the MCG.

You can host 12-15 guests and enjoy the exclusive viewing seats behind sliding glass windows.

#### WHAT YOU WILL ENJOY

- Private Stewards serving you a grazing style menu including locally sourced, seasonal dishes
- Premium Beverage Package including champagne
- Exceptional level 3 viewing right behind the bowlers arm
- Open from 10am until 30 mins after the close of play
- Private bathroom facilities
- 2 x VIP underground car parks