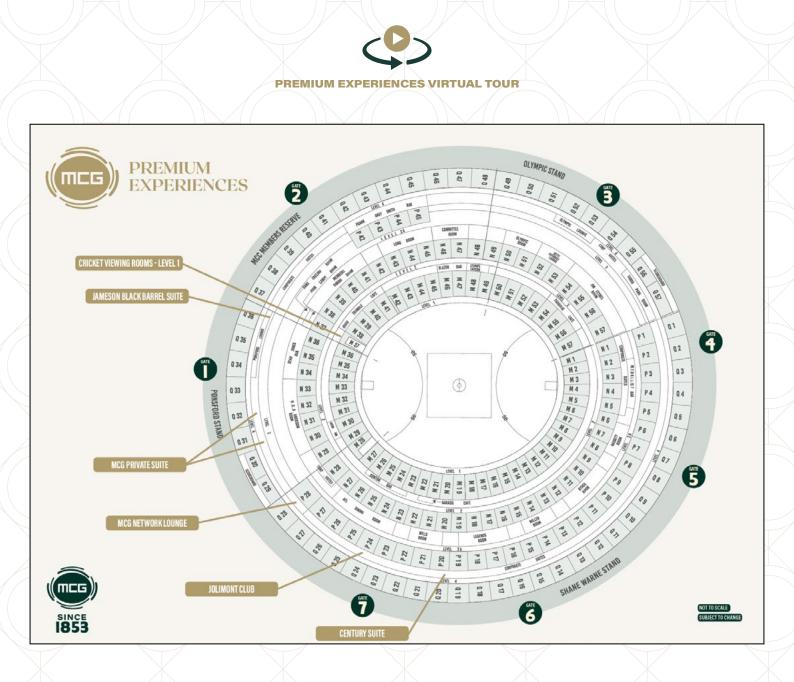

### PREMIUM EXPERIENCES

2025 AFL Premiership Season

2025 AFL FINALS SERIES

# CENTURY SUITE

Price per person Week 1: SOLD OUT Price per person Week 2: SOLD OUT Price per person Week 3: \$1,095

Grand Final: SOLD OUT

With unbelievable views right on centre wing and surrounded by stunning décor, the newly created MCG Century Suite is the ultimate way to host your guests at the MCG.

### MCG PRIVATE SUITES

Select from one of the MCG's exclusive corporate suites to treat your guests to an unforgettable match day experience during the AFL season.

Our suites have the capacity for 16 to 20 guests to enjoy the exclusive viewing seats behind sliding glass windows.

## THE JAMESON BLACK BARREL SUITE

The Jameson Black Barrel Suite is located on Level three of the MCG within the Ponsford Stand. A one-of-akind crafted whiskey bar hidden from the crowds behind sliding glass windows overlooking the field.

## THE CRICKETERS SUITES

Located in an elevated private facility on level 1 of the Ponsford Stand, the Cricketers Suites are a truly unique space where your guests will be treated to an unbelievable atmosphere right in the heart of the action.

## MCG NETWORK LOUNGE

The MCG Network Lounge is a re-vamped hospitality offering with outstanding views on half forward of the Shane Warne Stand.

This can be booked as a private space for 20 guests or as a semi-private space for 10 guests.