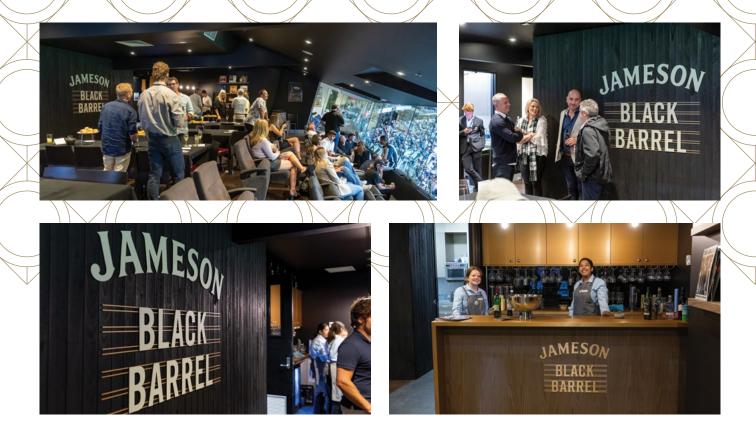

## THE JAMESON BLACK BARREL SUITE

The Jameson Black Barrel Suite is located on Level three of the MCG within the Ponsford Stand. A one-of-akind crafted whiskey bar hidden from the crowds behind sliding glass windows overlooking the field.

With capacity for 50 guests, you can enjoy the pre-match vibes with a Jameson Black Barrel & Beer Boilermaker to set the tone. There's a record player with a selection of Australian Classics to get everyone pumped up for the big game.

It's an unrivalled opportunity to entertain, network and share the action among old mates and new ones in the home of football. Treat yourself to a spread of gourmet delights, with a select range of premium beverages served from our signature bar located inside the suite. If you're feeling up for it, ask us about our whiskey tasting experience from our Jameson ambassadors\*.

#### YOU WILL ENJOY

- + Private Table for 10 Guests, one game each week of the Finals Series
- + 2025 AFL Grand Final
- + Record player and Aussie classic records with a Sonos sound system
- + Jameson Whiskey crafted cocktail menu throughout the match\*
- + Gourmet menu showcasing the finest contemporary Australian and international cuisine
- + Premium beverage package served by private wait staff
- Access to the suite 90 minutes before the first bounce, with the suite to remain open one hour post-match.
- + Premium level 3 viewing, and private bathroom facilities
- + Official AFL programs for your group to take home
- + Carpark pass per table