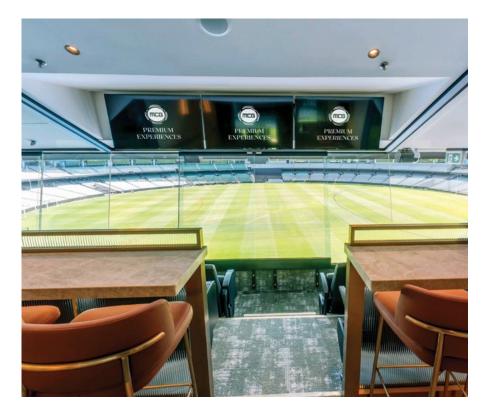

### MCG PRIVATE SUITES

Select from one of the MCG's exclusive corporate suites to treat your guests to an unforgettable match day experience during the AFL season.

Our suites have the capacity for 16 to 20 guests to enjoy the exclusive viewing seats behind sliding glass windows.

#### YOU WILL ENJOY

- + Gourmet grazing menu showcasing the finest contemporary Australian and international cuisine
- + Premium beverage package served by private wait staff
- + Access to the suite 90 minutes before the first bounce, with the suite to remain open one hour post-match
- + Premium level 3 viewing