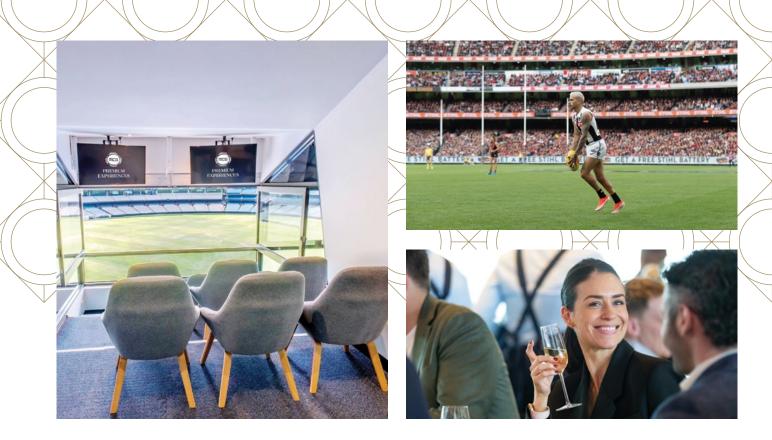

### MCG PRIVATE SUITES

Select from one of the MCG's exclusive corporate suites to treat your guests to an unforgettable match day experience during the AFL season.

Our suites have the capacity for 16 to 20 guests to enjoy the exclusive viewing seats behind sliding glass windows.

#### YOU WILL ENJOY

- + Gourmet grazing menu showcasing the finest contemporary Australian and international cuisine
- + Premium beverage package served by private wait staff
- + Access to the suite 90 minutes before the first bounce, with the suite to remain open one hour post-match
- + Premium level 3 viewing

+

- + Private bathroom facilities
- + Official AFL programs for your group to take home
  - 2 x carpark passes (Yarra Park or under the MCG)