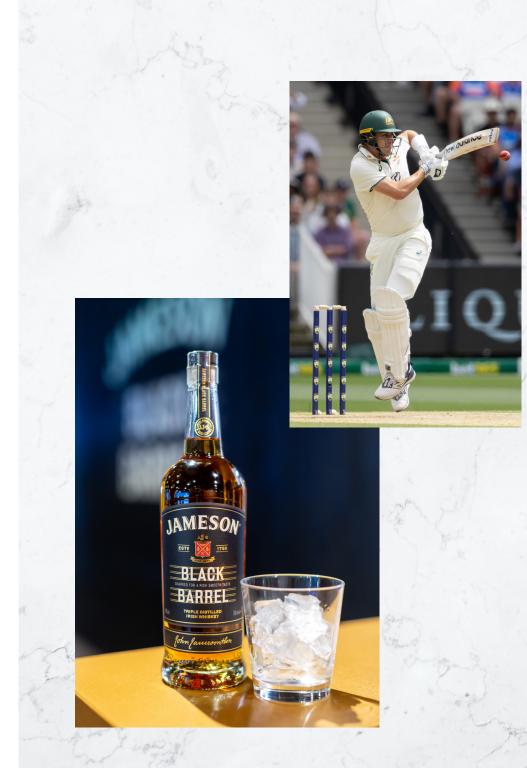

## THE JAMESON BLACK BARREL SUITE

The Jameson Black Barrel Suite is located on Level three of the MCG within the Ponsford Stand. A one-of-a-kind crafted whiskey bar hidden from the crowds behind sliding glass windows overlooking the field.

With capacity for 50 guests, you can enjoy the pre-match vibes with a Jameson Black Barrel

& Beer Boilermaker to set the tone. There's a record player with a selection of Australian Classics to get everyone pumped up for the big game.