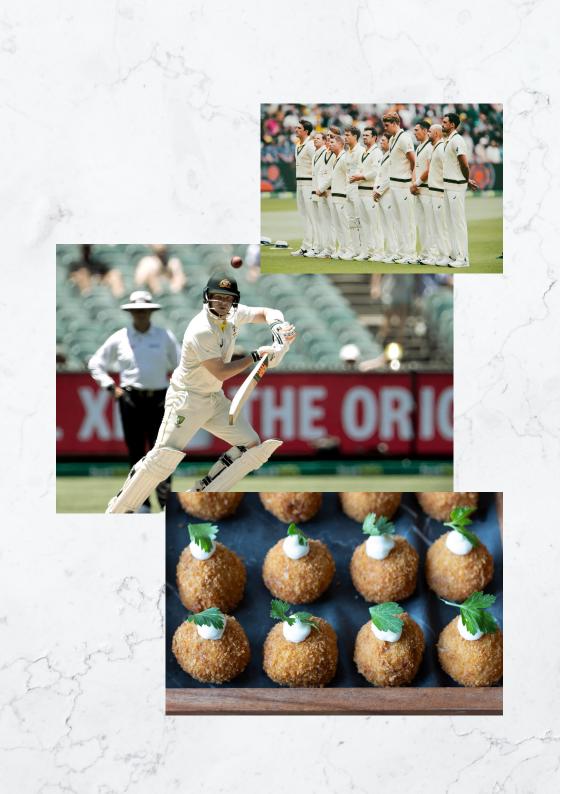

## THE LEG-SPINNERS LOUNGE

The new Leg Spinners lounge is located in the Tom Wills Room in the Shane Warne Stand offering a relaxed hospitality experience as you watch the Aussies take on England. With an inclusive gourmet grazing menu and premium beverages, your guests will enjoy amazing service inside while being able to soak in the atmosphere of the day from their reserved seat just outside the facility.

## THE ALL-ROUNDERS CLUB

The All-Rounders club is located in the Keith Miller Room in the Shane Warne Stand offering exceptional views just off the bowlers arm. With locally sourced, season dishes and premium beverages, your guests will enjoy a gourmet sit down luncheon with guest speakers and a reserved seat just outside the facility.